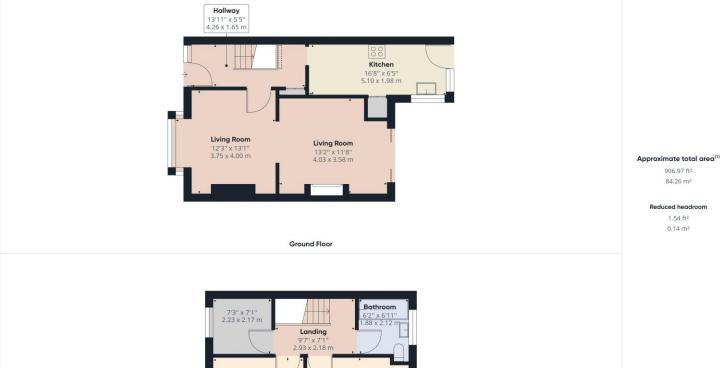

### Redroom
| 11'0" x 11'5" | 3.36 x 3.49 m

| Bathroom | 6'2" x 6'11" | 1.88 x 2.12 m | 1.88

Floor 1

#### (1) Excluding balconies and terraces

#### () Reduced headroom (below 1.5m/4.92ft)

While every attempt has been made to ensure accuracy, all measurements are approximate, not to scale. This floor plan is for illustrative purposes only.

GIRAFFE360