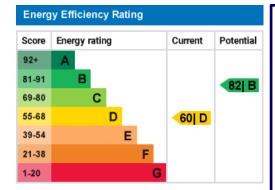

#### **Energy Performance Certificate**

The energy efficiency rating is a measure of the overall efficiency of a home. The higher the rating the more energy efficient the home is and the lower the fuel bills will be.